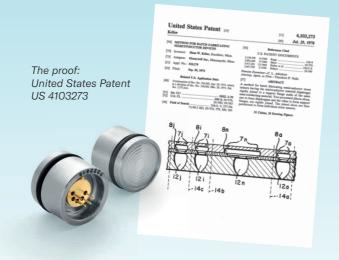

#### KELLER IS THE ORIGINAL

The integrated silicon measuring cell is the centrepiece of all our KELLER products. It was invented by the company founder Hannes W. Keller – more than 50 years ago.